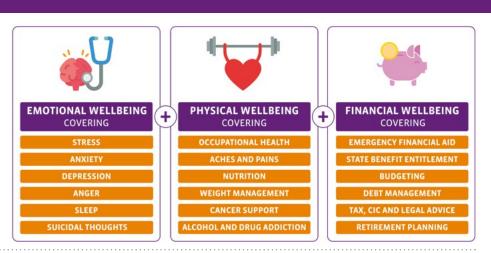

### 24/7 CONFIDENTIAL HELPLINE

Our helpline is available to everyone on site including subcontractors, agency workers and allied trades and offers emotional, physical and financial wellbeing support.

Whether you need advice on something specific or simply need to speak with someone about what is troubling you then we are here to help.